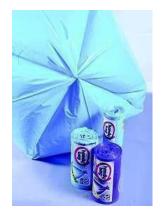

#### **Draw Tape Garbage bags**

Draw Tape Garbage Bags have the easiest closure mechanism for garbage bag. They are highly durable bags suitable for garbage containment and storage of general items. Secure closure of the bag is made easy with the use of a drawtape mechanism. Once the bag is full, draw the tape to close the bag and dispose.