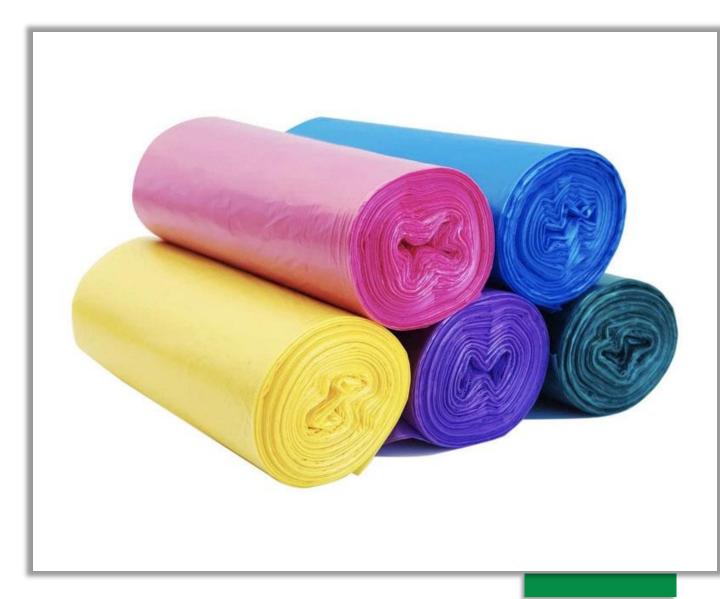

#### Garbage Bags On Roll

Garbage Bags on Roll are durable, high quality, and odorless bags suitable for general garbage disposal. The bags come in a roll making them easy to dispense and use less space to store. Garbage Bags on roll are most commonly used in the EU and USA markets