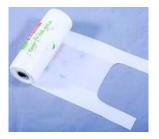

#### T Shirt Bags on Roll

The T-shirt Bags on Roll come in a roll making them easy to dispense and store. The bags are widely used in supermarkets to contain all types of items such as vegetables, fruit, meat products, stationery, confectionery and more.