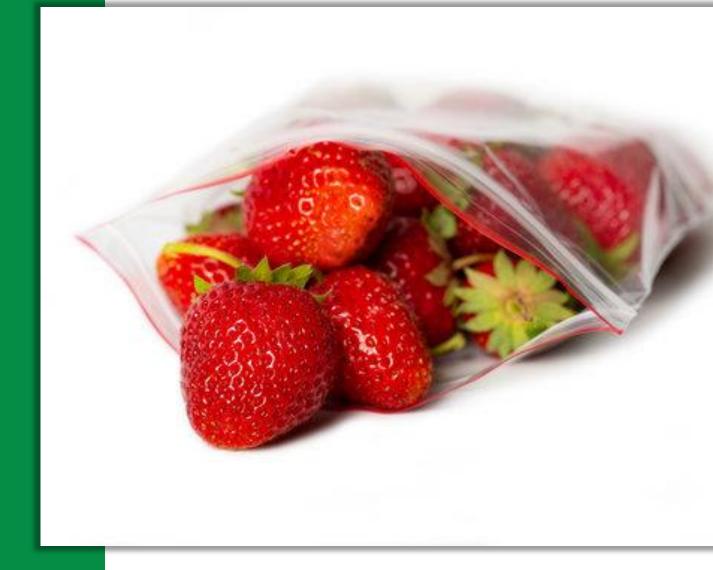

### ZIP LOCK BAGS

A fairly new and innovative bag, the Zip Lock is commonly used in all industries such as manufacturing, catering, food, financial, hospitality, government institutes and also in the house hold. With the films impermeable properties and secure closing mechanism, the bags are used to store all kinds of items. The LDPE film is strong and yet flexible enough to serve the need to reseal the bag several times. The bags have many applications for storing food and even freezing food. They are used for storing general items such as stationary, money, peripherals, dry food and more. We are able to customize your Zip lock bags with your own unique printing, design, shape, closure profile, color, thickness and size.

#### **Double Lock Zip Bags**

Double Lock Zip Bags are strong and convenient for storing various items such as vegetable, fruit, cosmetics, yarn, business cards and so much more. The bags have a long-lasting double lock closure profile which gives you the confidence that your storage items are highly protected from unwanted agents passing through the film and closure profile