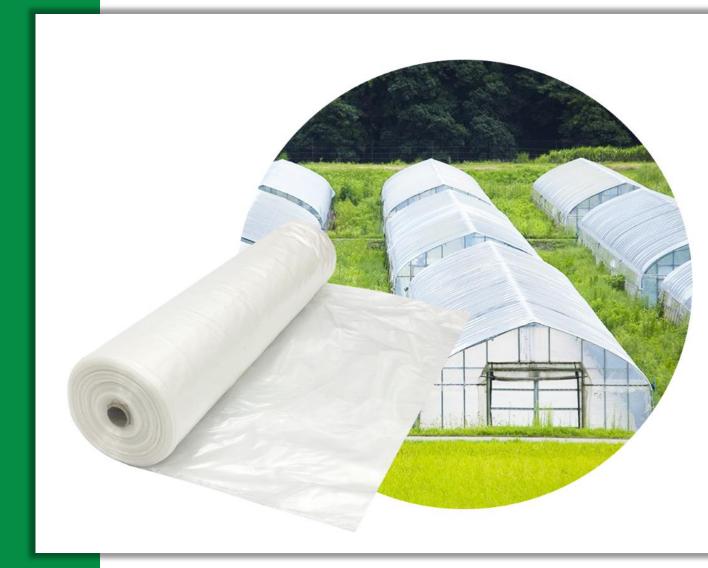

#### **Agriculture-plastic-mulch-film**

PE Black plastic mulch film produce in 100% virgin LDPE material with UV treated. Mulch film produced in different color, black, white, black silver etc.....