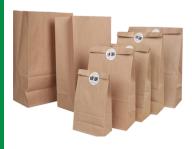

#### **Food Grade Paper Bags**

Flat Kraft Paper Sandwich Bags, Brown Unbleached Wrap Sheet, Food Grade, Great for Snacks Cookie Bread

......

#### **Kraft Paper Bags**

Heavy Duty Kraft Paper Bags Grocery Lunch Retail Shopping Durable Natural Brown Barrel Sack