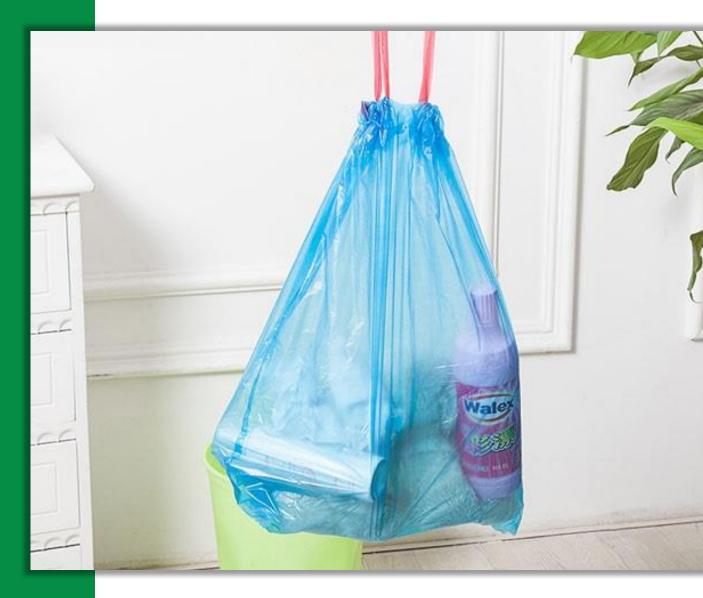

#### **Draw Tape Garbage bags**

Draw Tape Garbage Bags have the easiest closure mechanism for garbage bag. They are highly durable bags suitable for garbage containment and storage of general items. Secure closure of the bag is made easy with the use of a drawtape mechanism. Once the bag is full, draw the tape to close the bag and dispose.