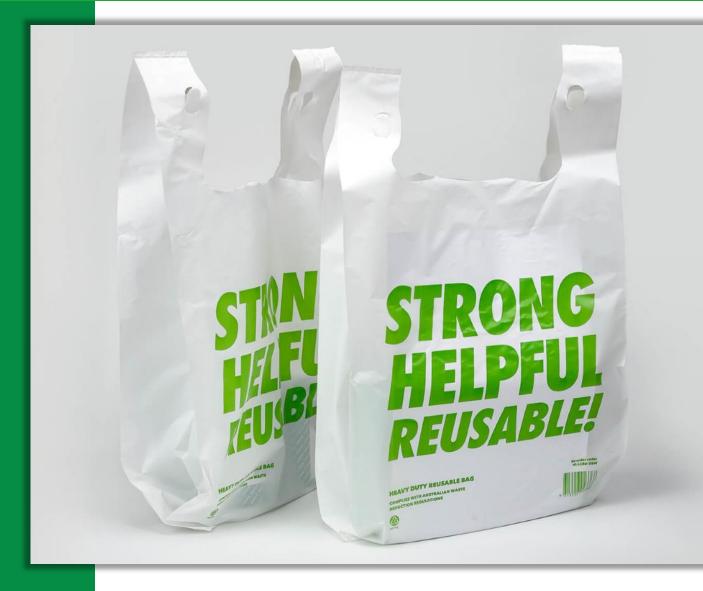

### T-SHIRT BAGS

Without a doubt, shopping is made easier and more enjoyable when you don't have to worry about the hassle of how you are going to carry your purchases home. Globally, the T Shirt carrier bag has made it easy for people to shop and allows for people to buy more because of the ease in carrying it all home. Plastic T-Shirt carrier bags are the most practical way of carrying your purchases from the store to your home. They are more environmentally friendly than paper bags. They reduce the need to have to drive to the store because you can carry your purchases in a bag on public transport or by walking. With the proper management of waste, Carrier bags can be recycled and reused with minimum harm to the environment. We are able to customize your T-Shirt bags with your own unique printing, design, size and thickness to help assist your customers shopping experience at your store and carrying them home.

#### T Shirt Bags Heat Seal

T Shirt Bags Heat Seal have a durable bottom seal created by a high heat sealing technique. The bags are strong and can hold a heavier weight. They are often seen used in supermarkets and local shops.

#### T Shirt Bags Flat Seal

T Shirt Bags Flat Seal are convenient for storage of lightweight items which need to be carried from place to place. The bottom of the bags has a good aesthetic appearance, which is created by using a low heat sealing technique.

T Shirt Bags with Glue Spot are designed as a convenient way for cashiers' to dispense the bags. They are designed to dispense easily with one hand and open automatically when dispensed. This type of bag is commonly used in high volume supermarkets.

#### T Shirt Bags Embossed

Embossing the T Shirt Bag gives the film a more premium effect. A unique engraved pattern is created on the surface of the film which increases the ease in opening the bag. These bags are strong and hold weights required by everyday shoppers.