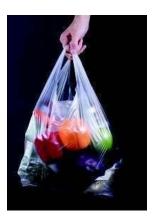

### T-SHIRT BAGS

Without a doubt, shopping is made easier and more enjoyable when you don't have to worry about the hassle of how you are going to carry your purchases home. Globally, the T Shirt carrier bag has made it easy for people to shop and allows for people to buy more because of the ease in carrying it all home. Plastic T-Shirt carrier bags are the most practical way of carrying your purchases from the store to your home. They are more environmentally friendly than paper bags. They reduce the need to have to drive to the store because you can carry your purchases in a bag on public transport or by walking. With the proper management of waste, Carrier bags can be recycled and reused with minimum harm to the environment. We are able to customize your T-Shirt bags with your own unique printing, design, size and thickness to help assist your customers shopping experience at your store and carrying them home.