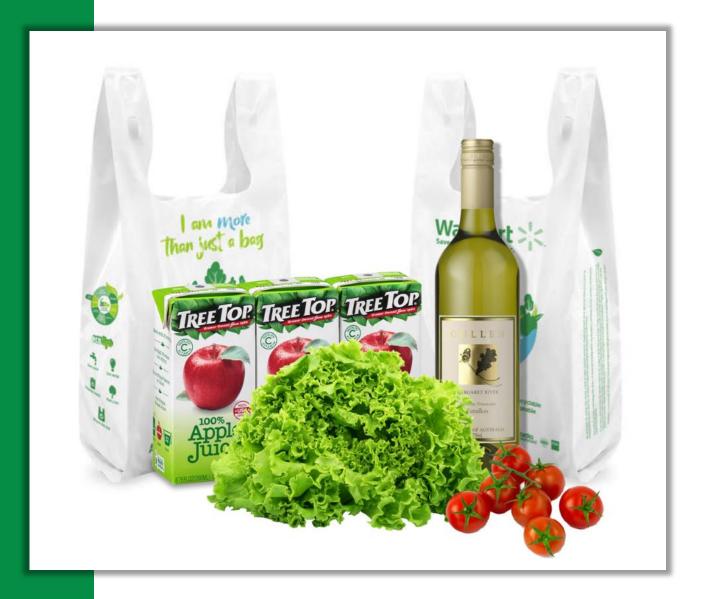

### T-SHIRT BAGS

Without a doubt, shopping is made easier and more enjoyable when you don't have to worry about the hassle of how you are going to carry your purchases home. Globally, the T Shirt carrier bag has made it easy for people to shop and allows for people to buy more because of the ease in carrying it all home. Plastic T-Shirt carrier bags are the most practical way of carrying your purchases from the store to your home. They are more environmentally friendly than paper bags. They reduce the need to have to drive to the store because you can carry your purchases in a bag on public transport or by walking. With the proper management of waste, Carrier bags can be recycled and reused with minimum harm to the environment. We are able to customize your T-Shirt bags with your own unique printing, design, size and thickness to help assist your customers shopping experience at your store and carrying them home.