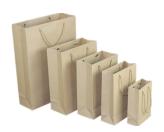

#### Die Cut Kraft Paper Bag

With a unique die-cut handle, these bags give a modern twist on the everyday gift bag. Perfect for holidays, birthdays and any giftgiving occasion.

#### **Gift Kraft Paper Bags**

Multiple Uses. Great for shopping bags, present bags, retail bags, business bags, craft bags, goodie bags, party bags, wedding gift bags, birthday present bags, etc.